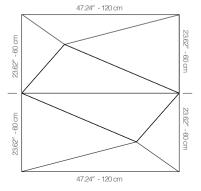

## **DIMENSIONS**

X: 23.62" - 60 cm Y: 47.24" - 120 cm

**D** : 3.25" - 8.3

W: 21.2 lbs - 9.6 kg

\*Perforated surface options with two different diameters are available.

Rail depth is not included in the measurements.

(Depth of rail: 1" - 2,5 cm)

\*\*Can be used with baseboard upon request.