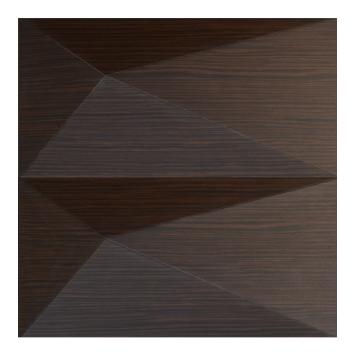

## **WPIRANA1AANCU**

WALNUT

 $47.24'' \times 23.62''$  (120  $\times$  60 cm) panels come in sets of two.  $23.62'' \times 23.62''$  (60  $\times$  60 cm) panels come in sets of four. The number of panels per box is the minimum suggested amount to create the design envisioned by Mikodam.

## **DIMENSIONS**

X: 23.62" - 60 cm Y: 47.24" - 120 cm

**D** : 3.25" - 8.3

W: 21.2 lbs - 9.6 kg

\*Perforated surface options with two different diameters are available.

Rail depth is not included in the measurements.