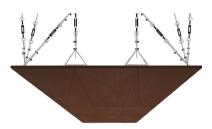

## **PIRA**





## **WPIRANA1AANCU**

WALNUT

 $47.24'' \times 23.62''$  (120  $\times$  60 cm) panels come in sets of two.  $23.62'' \times 23.62''$  (60  $\times$  60 cm) panels come in sets of four. The number of panels per box is the minimum suggested amount to create the design envisioned by Mikodam.



## CEILING APPLICATION





## **DIMENSIONS**



X: 23.62" - 60 cm Y: 47.24" - 120 cm

**D** : 3.25" - 8.3

W: 21.2 lbs - 9.6 kg

\*Perforated surface options with two different diameters are available.

Rail depth is not included in the measurements.

(Depth of rail: 1" - 2,5 cm)

\*\*Can be used with baseboard upon request.